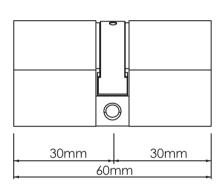

| General                    |                                          |
|----------------------------|------------------------------------------|
| Dimensions                 | 60mm - 140mm                             |
| Material                   | Brass with stainless steel plating       |
| Standard                   | Euro DIN                                 |
| Life Expectancy            | 100,000 openings; guaranteed for 2 years |
| Environment Specifications |                                          |
| Storage Temperature        | -20 to 85 Celsius degrees                |
| Storage Humidity           | -20 to 97 R.H.                           |
| Operating Temperature      | -20 to 85 Celsius degrees                |
| Operating Humidity         | -20 to 97 R.H.                           |
| Logic                      |                                          |
| Number of Locks Accessible | 1 million                                |
| Memory Capacity            | 1000 logs; 100 blacklisted keys          |
| Electronic                 |                                          |
| Power Supply               | powered by key                           |
| Encryption Algorithm       | AES 128bit                               |
| Compatibility              |                                          |
| Keys                       | All Key Types                            |
| Compliance                 |                                          |
| Quality Certification      | CE, FCC, ROHS                            |