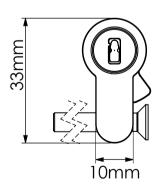

| General                    |                                          |
|----------------------------|------------------------------------------|
| Dimensions                 | 60mm - 140mm                             |
| Material                   | Brass with stainless steel plating       |
| Standard                   | Euro DIN                                 |
| Life Expectancy            | 100,000 openings; guaranteed for 2 years |
| Environment Specifications |                                          |
| Storage Temperature        | -20 to 85 Celsius degrees                |
| Storage Humidity           | -20 to 97 R.H.                           |
| Operating Temperature      | -20 to 85 Celsius degrees                |
| Operating Humidity         | -20 to 97 R.H.                           |
| Logic                      |                                          |
| Number of Locks Accessible | 1 million                                |
| Memory Capacity            | 1000 logs; 100 blacklisted keys          |
| Electronic                 |                                          |
| Power Supply               | powered by key                           |
| Encryption Algorithm       | AES 128bit                               |
| Compatibility              |                                          |
| Keys                       | All Key Types                            |
| Compliance                 |                                          |
| Quality Certification      | CE, FCC, ROHS                            |