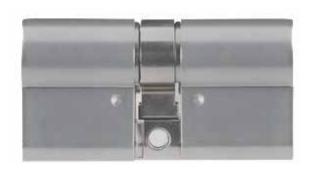

## **Double Entry Lock**

Product ID: DL

The Acsys Double Entry Lock is a two-sided mechatronic cylinder lock, requiring an Acsys Key to open either side. Containing programmable logic to control access of up to 1 million keys and top-grade encryption standards, these electronic features are complemented by a variety of mechanical anti-theft measures.